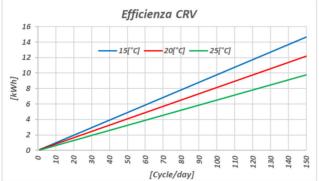

## Crv vapour suction and integrated heat recovery:

The vapour suction and integrated heat recovery CRV system transforms the steam created during the washing cycle into the energy that is used to heat the cold water supplying the dishwasher. Taking advantage of the steam and heat created in the washing area, the system preheats the cold water. In addition to such energy advantage, the CRV system has another great advantage: almost all of the steam is sucked in and does not escape into the working environment, contributing to the reduction of ventilation costs in the room.

The CRV system application allows for the reduction of the installed power by up to 25% as well as high electricity savings.