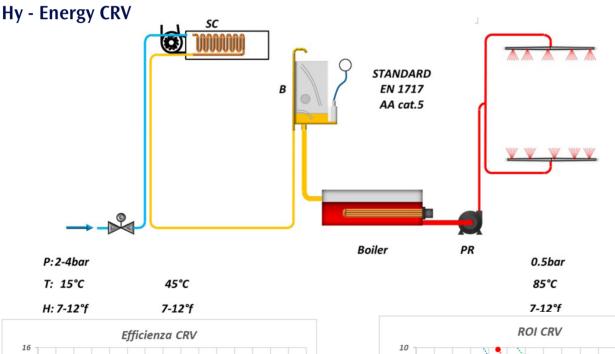

## Crv vapour suction and integrated heat recovery:

The vapour suction and integrated heat recovery CRV system transforms the steam created during the washing cycle into the energy that is used to heat the cold water supplying the dishwasher. Taking advantage of the steam and heat created in the washing area, the system preheats the cold water. In addition to such energy advantage, the CRV system has another great advantage: almost all of the steam is sucked in and does not escape into the working environment, contributing to the reduction of ventilation costs in the room.

For hood models we use a horizontal CRV integrated in the hood, increasing the machine height by 175mm only.

For potwashers we use the same horizontal CRV, always integrated in the machine and increasing its height by 100mm only.

The CRV system application allows for the reduction of the installed power by up to 25% as well as high electricity savings.