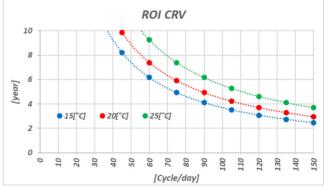

## Crv vapour suction and integrated heat recovery:

The vapour suction and integrated heat recovery CRV system transforms the steam created during the washing cycle into the energy that is used to heat the cold water supplying the dishwasher. Taking advantage of the steam and heat created in the washing area, the system preheats the cold water. In addition to such energy advantage, the CRV system has another great advantage: almost all of the steam is sucked in and does not escape into the working environment, contributing to the reduction of ventilation costs in the room.

The CRV system application allows for the reduction of the installed power by up to 25% as well as high electricity savings.