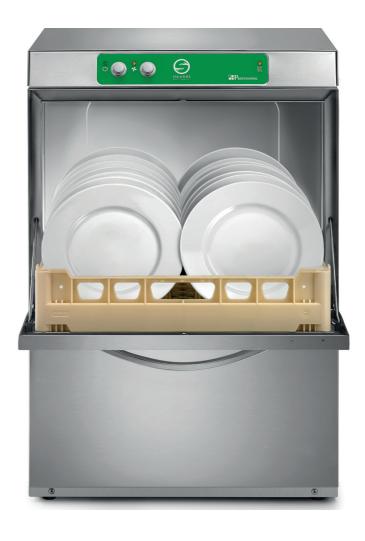

# **Professional Range** Robust and easy for the operator to use

- Electromechanical panel
- On/off switch
- Cycle start button
- Warning light machine temperature reached
- Exclusive pumps directly fixed to the bottom of
- the cup-washing tank
  Pump power perfectly balanced via special washing arms
- Self-emptying washing pumps (cup-washing tank and hood)
- Moulded and independent washing and rinsing arms
- Double-wall door