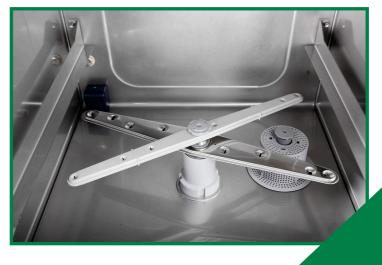

# **Professional Range** Robust and easy for the operator to use

- Electromechanical panel
- On/off switch
- Cycle start button
- Warning light machine temperature reached
- Exclusive pumps directly fixed to the bottom of
- the cup-washing tank
  Pump power perfectly balanced via special washing arms
- Self-emptying washing pumps (cup-washing tank and hood)
- Moulded and independent washing and rinsing arms
- Double-wall door