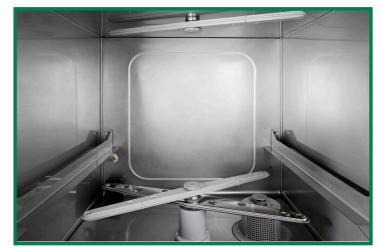

# **Professional Range** Robust and easy for the operator to use

- Electromechanical panel
- On/off switch
- Cycle start button
- Warning light machine temperature reached
- Exclusive pumps directly fixed to the bottom of
- the cup-washing tank
  Pump power perfectly balanced via special washing arms
- Self-emptying washing pumps (cup-washing tank and hood)
- Moulded and independent washing and rinsing arms
- Double-wall door