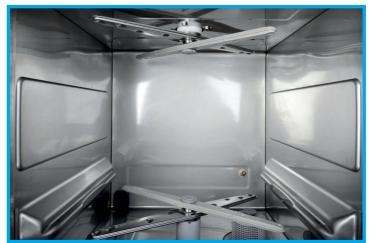

# New digital panel Intuitive and easy for the operator to use

- Innovative digital control panel with display
- 4 Configurable wash times and temperatures adjustable from the technical menu
- Multicolour cycle start key identifying washing phases
- Consumption reduction through the economy function that activates after 20' of non-use
- Soft start to begin a cycle with reduced pressure
- Start delayed until the correct temperature is reached
- Self-diagnosis for anomalies
- Double-Wall Body With Lower Noise And Termic Dispersion
- Moulded Tank With Rounded Corners
- Peristaltic Rinse Aid Dispenser
- Moulded Stainless Steel Rinsing Arms
- Balanced Doors For Lighter Workloads