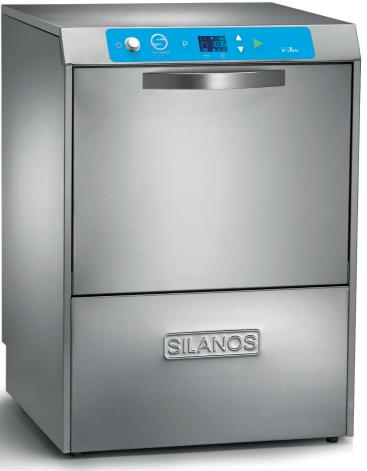

# New digital panel Intuitive and easy for the operator to use

- Innovative digital control panel with display
- 4 Configurable wash times and temperatures adjustable from the technical menu
- Multicolour cycle start key identifying washing phases
- Consumption reduction through the economy function that activates after 20' of non-use
- Soft start to begin a cycle with reduced pressure
- Start delayed until the correct temperature is reached
- Self-diagnosis for anomalies
- Double-Wall Body With Lower Noise And Termic Dispersion
- Moulded Tank With Rounded Corners
- Peristaltic Rinse Aid Dispenser
- Moulded Stainless Steel Rinsing Arms
- Balanced Doors For Lighter Workloads