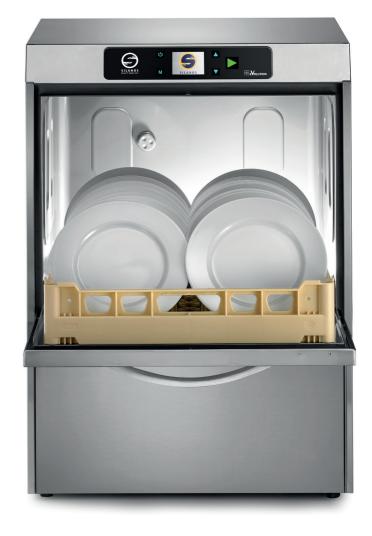

## **Customisable for every need of the operator**

- Multifunctional control panel with high-resolution colour display
- 4 Configurable wash times
- Temperatures adjustable from the technical menu
- Chemical dosage adjustable from the control panel
- Multicolour cycle start identifying washing phases
- Consumption reduction through the economy function that activates after 20' of non-use
- Soft start to begin a cycle with reduced pressure
- Start delayed until the correct temperature is reached
- Self-diagnosis for anomalies
- Register meter kwh
- Insulated double-wall body with lower noise and termic dispersion
- Moulded tank with deep-moulded rounded corners for reduced water consumption
- Peristaltic dispensers on the front
- Moulded stainless steel rinsing arms
- Balanced doors for lighter workloads with assisted closing
- Hy nrg system to guarantee constant pressure and rinse temperatures