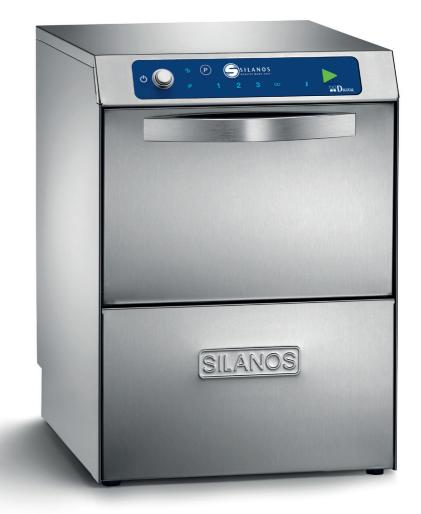

## Intuitive digital panel easy for the operator to use

- Digital control panel
- 4 Washing times
- Multicolour cycle start key identifying washing phases
- Soft start to begin a cycle with reduced pressure
- Double-wall body with lower noise and termic dispersion
- Moulded tank with rounded corners