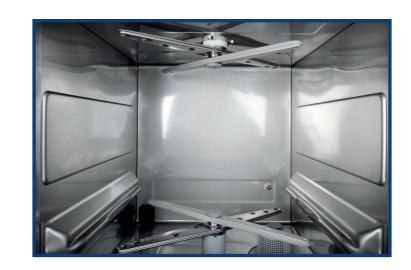

## Intuitive digital panel easy for the operator to use

- Digital control panel
- 4 Washing times
- Multicolour cycle start key identifying washing phases
- Soft start to begin a cycle with reduced pressure
- Double-wall body with lower noise and termic dispersion
- Moulded tank with rounded corners

## **AVAILABLE OPTIONS**

- Intergated drain pump
- Integrated water softener
- Integrated peristaltic dispensers
- Beer cycle
- Hy nrg system to guarantee constant pressure and temperatures