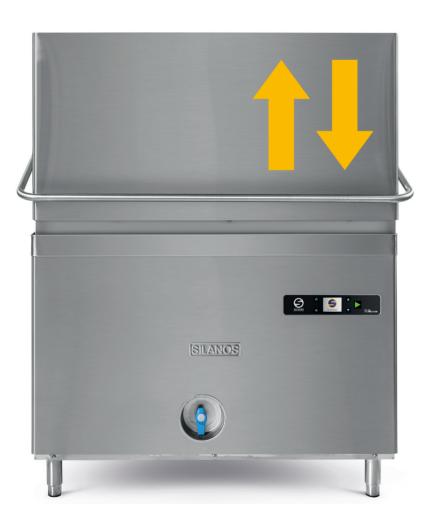

## Automatic Double Hood

- Automatic opening at the end of the cycle
- Possibility of pedal opening
- Possibility of remote controls
- Steady safety of uphill and downhill
- Excludable automatic lifting system

Control panel
Body
Engineering plastic
Wash arms
Dimensions (mm)
Height hood open (mm)
Usable wash height (mm)

Electronic Evo2
Double-skinned
Stainless steel
Stainless steel
1,181x796x1,500
1,950
405

Usable wash height (mm) 405
Door height (mm) 430
Basket (mm) 2x 500